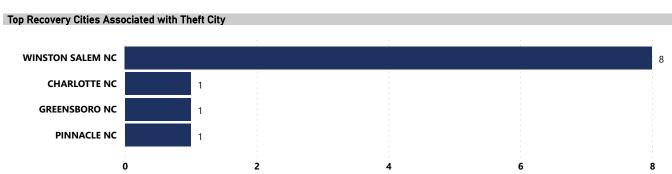

ssessor Age Grouping              | # of Recovered<br>Firearms | % of Total Recovered<br>Firearms w/ Possessor<br>Age Determined |  |  |  |  |
| 18-24                               | 1                          | 25.00%                                                          |  |  |  |  |
| 25-34                               | 2                          | 50.00%                                                          |  |  |  |  |
| 35 and older                        | 1                          | 25.00%                                                          |  |  |  |  |
| Total                               | 4                          | 100.00%                                                         |  |  |  |  |

## % Total of Recovered Firearms by Theft-to-Recovery Location







# **CRIME GUNS RECOVERED AND TRACED, 2017 - 2021**

**Traced Crime Guns** 

5,182

Traced Crime Guns to a Known Purchaser

4,008

Median TTC (Years)

3.0

**Crime Guns by TTC Grouping** 

MORE THAN 3 YEARS \_ 2217 (55.5%)

Median Age of Possessor

31

| Top Source : | States       |                           |
|--------------|--------------|---------------------------|
|              | Source State | # of Recovered Crime Guns |
| NC           |              | 3,012                     |
| VA           |              | 214                       |
| SC           |              | 129                       |
| GA           |              | 103                       |
| FL           |              | 68                        |
| Total        |              | 3,526                     |

| Top