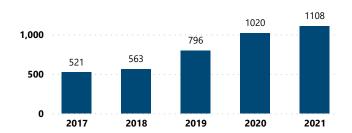

|
| FL           |              | 68                        |
| Total        |              | 3,526                     |

| Top Source Cities |                 |                           |
|-------------------|-----------------|---------------------------|
| Source City       | Source<br>State | # of Recovered Crime Guns |
| WINSTON SALEM     | NC              | 961                       |
| KERNERSVILLE      | NC              | 224                       |
| GREENSBORO        | NC              | 176                       |
| RURAL HALL        | NC              | 121                       |
| LEXINGTON         | NC              | 83                        |
| Total             |                 | 1,565                     |

## Crime Guns Traced to a Known Purchaser by Year



# LESS THAN 1 YEAR 979 (24.5%) 1-3 YEARS 800 (20.0%)

| Crime Guns by Possessor Age |                            |                                                                 |  |  |  |
|-----------------------------|----------------------------|-----------------------------------------------------------------|--|--|--|
| Possessor Age Group         | # of Recovered<br>Firearms | % of Total Recovered<br>Firearms w/ Possessor<br>Age Determined |  |  |  |
| 17 and below                | 6                          | 3.4%                                                            |  |  |  |
| 18-21                       | 14                         | 7.9%                                                            |  |  |  |
| 22-24                       | 15                         | 8.4