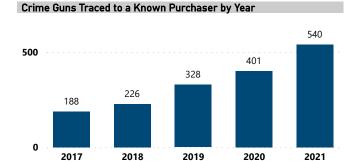

|  |  |  |
| Total                       | 178                        | 100.0%                                                          |  |  |  |

### Crime Guns by FFL-to-Recovery Location Distance (Miles) from FFL to # of % of Total Recovered **Recovery Location** Recovered Firearms w/ Distance **Firearms** Measured 0 - 10 25.1% 11 - 25 35 21.0% 26 - 50 24 14.4% 51 - 100 15.6% 26 101 - 200 17 10.2% 201 - 300 5 3.0% More than 300 18 10.8% Total 167 100.0%

## Crime Guns by Possessor Gender Crime Guns by Purchaser/Possessor Grouping when Purchaser is Known





# **CRIME GUNS SOURCED FROM THIS CITY, 2017 - 2021**

**Traced Crime Guns** 

1,790

Traced Crime Guns to a Known Purchaser

1,683

Median TTC (Years)

1.6

Median Age of Purchaser

32





| Top Recovery Cities |                            |  |  |  |  |
|---------------------|----------------------------|--|--|--|--|
| Recovery City/State | Recovered<br>Crime<br>Guns |  |  |  |  |
| WINSTON SALEM, NC   | 961                        |  |  |  |  |
| GREENSBORO, NC      | 129                        |  |  |  |  |
| CHARLOTTE, NC       | 46                         |  |  |  |  |
| LEXINGTON, NC       | 43                         |  |  |  |  |
| HIGH POINT, NC      | 38                         |  |  |  |  |
| Total               | 1,217                      |  |  |  |  |

## Crime Guns by Source-to-Recovery Location



## Crime Guns by TTC Grouping



| Crime Guns by Purchaser Age |                            |                                                                 |  |