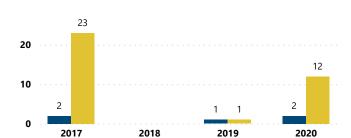

## Total # of Incidents and Firearms Involved by Theft Year

● Theft Incidents ● Firearms Involved

Total # of Incidents and Firearms Involved by Theft Type