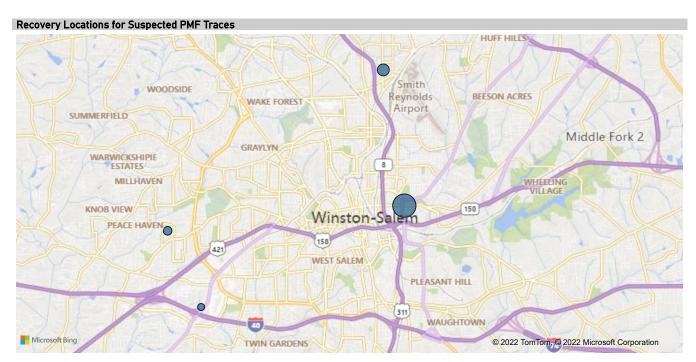

Suspected PMFs Recovered and Traced

27

| Most Common Types of Crime Guns Recovered and Traced |      |                       |      |                       |       |                       |       |                       |       |                       |            |
|------------------------------------------------------|------|-----------------------|------|-----------------------|-------|-----------------------|-------|-----------------------|-------|-----------------------|------------|
| Weapon Description                                   | 2017 | % Change<br>2017-2018 | 2018 | % Change<br>2018-2019 | 2019  | % Change<br>2019-2020 | 2020  | % Change<br>2020-2021 | 2021  | % Change<br>2017-2021 | Total<br>▼ |
| PISTOL                                               | 438  | 7.8 %                 | 472  | 43.4 %                | 677   | 34.7 %                | 912   | 7.9 %                 | 984   | 124.7 %               | 3,483      |
| REVOLVER                                             | 128  | -0.8 %                | 127  | 10.2 %                | 140   | 2.9 %                 | 144   | -6.3 %                | 135   | 5.5 %                 | 674        |
| RIFLE                                                | 102  | -33.3 %               | 68   | 86.8 %                | 127   | -1.6 %                | 125   | 28.0 %                | 160   | 56.9 %                | 582        |
| SHOTGUN                                              | 50   | 44.0 %                | 72   | 33.3 %                | 96    | -17.7 %               | 79    | 21.5 %                | 96    | 92.0 %                | 393        |
| Total                                                | 718  | 2.9 %                 | 739  | 40.7 %                | 1,040 | 21.2 %                | 1,260 | 9.1 %                 | 1,375 | 91.5 %                | 5,132      |