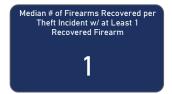

# RECOVERED FIREARMS ASSOCIATED WITH ALL FFL BURGLARIES, ROBBERIES, & LARCENIES WITHIN CITY, 2017 - 2021

Total # of Theft Incidents Involving at Least 1 Recovered Firearm by Theft Type