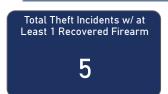

# RECOVERED FIREARMS ASSOCIATED WITH ALL FFL BURGLARIES, ROBBERIES, & LARCENIES WITHIN CITY, 2017 - 2021

Total # of Theft Incidents Involving at Least 1 Recovered Firearm by Theft Type