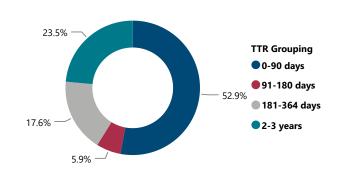

## % Total of Recovered Firearms by Time-to-Recovery Grouping

| Recovered Firearms by Possessor Age |                            |                                                                 |  |  |  |  |
|-------------------------------------|----------------------------|-----------------------------------------------------------------|--|--|--|--|
| Possessor Age Grouping              | # of Recovered<br>Firearms | % of Total Recovered<br>Firearms w/ Possessor<br>Age Determined |  |  |  |  |
| 18-24                               | 1                          | 25.00%                                                          |  |  |  |  |
| 25-34                               | 2                          | 50.00%                                                          |  |  |  |  |
| 35 and older                        | 1                          | 25.00%                                                          |  |  |  |  |
| Total                               | 4                          | 100.00%                                                         |  |  |  |  |