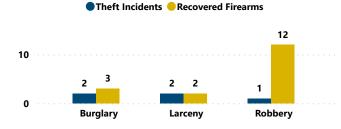

# RECOVERED FIREARMS ASSOCIATED WITH ALL FFL BURGLARIES, ROBBERIES, & LARCENIES WITHIN CITY, 2017 - 2021

Total # of Theft Incidents Involving at Least 1 Recovered Firearm by Theft Type