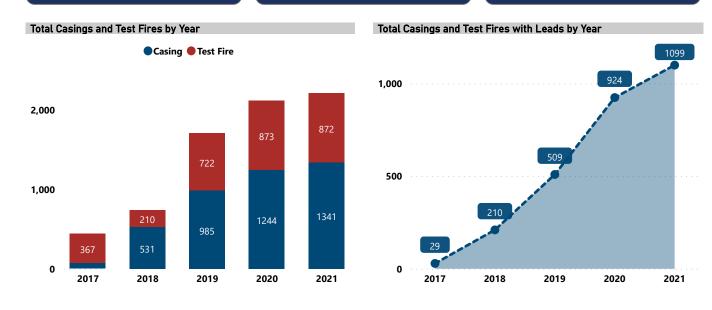

# **BALLISTIC EVIDENCE IN NIBIN, 2017 - 2021**

**Total Casings and Test Fires** 

7,220

Casings and Test Fires with NIBIN Leads

2,771

Lead Rate

38.4%