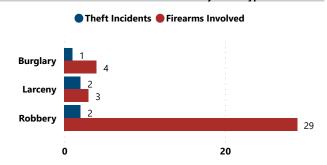

## Total # of Incidents and Firearms Involved by Theft Year

● Theft Incidents ● Firearms Involved

Total # of Incidents and Firearms Involved by Theft Type