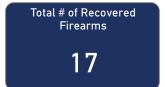

# RECOVERED FIREARMS ASSOCIATED WITH ALL FFL BURGLARIES, ROBBERIES, & LARCENIES WITHIN CITY, 2017 - 2021

Total # of Theft Incidents Involving at Least 1 Recovered Firearm by Theft Type