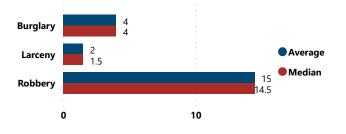

# Average and Median # of Firearms Involved per Theft Incident by Theft Type

| Thefts and Firearms Stolen by FFL Type |                    |                      |                                 |                                 |  |  |  |
|----------------------------------------|--------------------|----------------------|---------------------------------|---------------------------------|--|--|--|
| FFL<br>Type                            | Total<br>Incidents | % Total<br>Incidents | Total #<br>Firearms<br>Involved | % Total<br>Firearms<br>Involved |  |  |  |
| 01                                     | 1                  | 20.0%                | 4                               | 11.1%                           |  |  |  |
| 02                                     | 3                  | 60.0%                | 31                              | 86.1%                           |  |  |  |
| 07                                     | 1                  | 20.0%                | 1                               | 2.8%                            |  |  |  |
| Total                                  | 5                  | 100.0%               | 36                              | 100.0%                          |  |  |  |