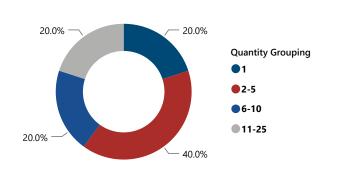

# **WINSTON-SALEM, NC**

# FFL BURGLARIES, ROBBERIES, & LARCENIES, 2017 - 2021





## Total # of Incidents and Firearms Involved by Theft Year



● Theft Incidents ● Firearms Involved

Total # of Incidents and Firearms Involved by Theft Type



## % of Thefts by Number of Firearms Stolen



# Average and Median # of Firearms Involved per Theft Incident by Theft Type



| Thefts and Firearms Stolen by FFL Type |                    |                      |                                 |                                 |  |  |  |
|----------------------------------------|--------------------|----------------------|---------------------------------|---------------------------------|--|--|--|
| FFL<br>Type                            | Total<br>Incidents | % Total<br>Incidents | Total #<br>Firearms<br>Involved | % Total<br>Firearms<br>Involved |  |  |  |
| 01                                     | 1                  | 20.0%                | 4                               | 11.1%                           |  |  |  |
| 02                                     | 3