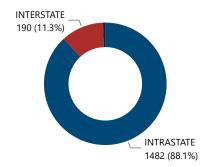

FROM THIS CITY, 2017 - 2021**

**Traced Crime Guns** 

1,790

Traced Crime Guns to a Known Purchaser

1,683

Median TTC (Years)

1.6

Median Age of Purchaser

32





| Top Recovery Cities |                            |  |  |  |  |
|---------------------|----------------------------|--|--|--|--|
| Recovery City/State | Recovered<br>Crime<br>Guns |  |  |  |  |
| WINSTON SALEM, NC   | 961                        |  |  |  |  |
| GREENSBORO, NC      | 129                        |  |  |  |  |
| CHARLOTTE, NC       | 46                         |  |  |  |  |
| LEXINGTON, NC       | 43                         |  |  |  |  |
| HIGH POINT, NC      | 38                         |  |  |  |  |
| Total               | 1,217                      |  |  |  |  |

## Crime Guns by Source-to-Recovery Location



## Crime Guns by TTC Grouping



| Crime Guns by Purchaser Age |                            |                                                                 |  |  |  |
|-----------------------------|----------------------------|-----------------------------------------------------------------|--|--|--|
| Purchaser Age Group         | # of Recovered<br>Firearms | % of Total Recovered<br>Firearms w/ Purchaser<br>Age Determined |  |  |  |
| 18-21                       | 93                         | 5.7%                                                            |  |  |  |
| 22-24                       | 269                        | 16.6%                                                           |  |  |  |
| 25-34                       | 580                        | 35.8%