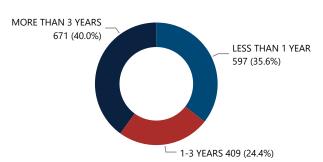

# **CRIME GUNS RECOVERED AND TRACED, 2017 - 2021**

**Traced Crime Guns** 

5,182

Traced Crime Guns to a Known Purchaser

4,008

Median TTC (Years)

3.0

**Crime Guns by TTC Grouping** 

MORE THAN 3 YEARS \_ 2217 (55.5%)

Median Age of Possessor

31

| Top Source : | States       |                           |
|--------------|--------------|---------------------------|
|              | Source State | # of Recovered Crime Guns |
| NC           |              | 3,012                     |
| VA           |              | 214                       |
| SC           |              | 129                       |
| GA           |              | 103                       |
| FL           |              | 68                        |
| Total        |              | 3,526                     |

# LESS THAN 1 YEAR 979 (24.5%) 1-3 YEARS 800 (20.0%)

| Crime Guns by Possessor Age |                            |                                                                 |  |  |  |
|-----------------------------|----------------------------|-----------------------------------------------------------------|--|--|--|
| Possessor Age Group         | # of Recovered<br>Firearms | % of Total Recovered<br>Firearms w/ Possessor<br>Age Determined |  |  |  |
| 17 and below                | 6                          | 3.4%                                                            |  |  |  |
| 18-21                       | 14                         | 7.9%                                                            |  |  |  |
| 22-24                       | 15                         | 8.4%                                                            |  |  |  |
| 25-34                       | 44                         | 24.7%                                                           |  |  |  |
| 35-44                       | 67                         | 37.6%                                                           |  |  |  |
| 45-54                       | 27                         | 15.2%                                                           |  |  |  |
| 55-64                       | 1                          | 0.6%                                                            |  |  |  |
| 65 and Over                 | 4                          | 2.2%                                                            |  |  |  |
| Total                       | 178                        | 100.0%                                                          |  |  |  |