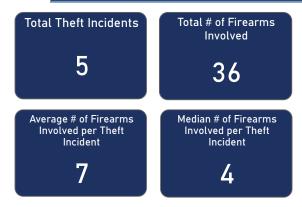

# Average and Median # of Firearms Involved per Theft Incident by Theft Type

| Thefts and Firearms Stolen by FFL Type |                    |                      |                                 |                                 |  |  |  |
|----------------------------------------|--------------------|----------------------|---------------------------------|---------------------------------|--|--|--|
| FFL<br>Type                            | Total<br>Incidents | % Total<br>Incidents | Total #<br>Firearms<br>Involved | % Total<br>Firearms<br>Involved |  |  |  |
| 01                                     | 1                  | 20.0%                | 4                               | 11.1%                           |  |  |  |
| 02                                     | 3                  | 60.0%                | 31                              | 86.1%                           |  |  |  |
| 07                                     | 1                  | 20.0%                | 1                               | 2.8%                            |  |  |  |
| Total                                  | 5                  | 100.0%               | 36                              | 100.0%                          |  |  |  |