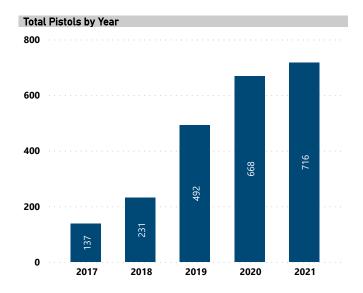

# **RECOVERED PISTOLS IN NIBIN, 2017 - 2021**

Total Pistols

2,244

Pistols with Leads

433

Lead Rate

19.3%

Median TTFS (Years)