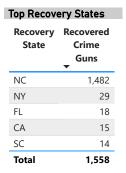

32

| Top Recovery Cities |                            |  |  |  |  |
|---------------------|----------------------------|--|--|--|--|
| Recovery City/State | Recovered<br>Crime<br>Guns |  |  |  |  |
| WINSTON SALEM, NC   | 961                        |  |  |  |  |
| GREENSBORO, NC      | 129                        |  |  |  |  |
| CHARLOTTE, NC       | 46                         |  |  |  |  |
| LEXINGTON, NC       | 43                         |  |  |  |  |
| HIGH POINT, NC      | 38                         |  |  |  |  |
| Total               | 1,217                      |  |  |  |  |