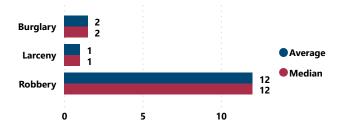

# Average and Median # of Firearms Involved per Theft Incident by Theft Type

| Thefts and Firearms Stolen by FFL Type |                    |                      |                                 |                                 |  |  |  |
|----------------------------------------|--------------------|----------------------|---------------------------------|---------------------------------|--|--|--|
| FFL<br>Type                            | Total<br>Incidents | % Total<br>Incidents | Total #<br>Firearms<br>Involved | % Total<br>Firearms<br>Involved |  |  |  |
| 01                                     | 1                  | 20.0%                | 4                               | 11.1%                           |  |  |  |
| 02                                     | 3                  | 60.0%                | 31                              | 86.1%                           |  |  |  |
| 07                                     | 1                  | 20.0%                | 1                               | 2.8%                            |  |  |  |
| Total                                  | 5                  | 100.0%               | 36                              | 100.0%                          |  |  |  |