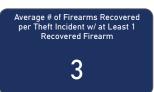

# RECOVERED FIREARMS ASSOCIATED WITH ALL FFL BURGLARIES, ROBBERIES, & LARCENIES WITHIN CITY, 2017 - 2021

Total # of Theft Incidents Involving at Least 1 Recovered Firearm by Theft Type