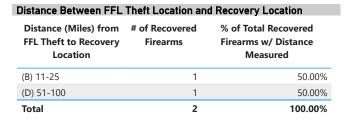

| Possessor Age Grouping              | # of Recovered<br>Firearms | % of Total Recovered<br>Firearms w/ Possessor<br>Age Determined |  |  |  |  |
| 18-24                               | 1                          | 25.00%                                                          |  |  |  |  |
| 25-34                               | 2                          | 50.00%                                                          |  |  |  |  |
| 35 and older                        | 1                          | 25.00%                                                          |  |  |  |  |
| Total                               | 4                          | 100.00%                                                         |  |  |  |  |

## % Total of Recovered Firearms by Theft-to-Recovery Location







# **CRIME GUNS RECOVERED AND TRACED, 2017 - 2021**

**Traced Crime Guns** 

5,182

Traced Crime Guns to a Known Purchaser

4,008

Median TTC (Years)

3.0

**Crime Guns by TTC Grouping** 

MORE THAN 3 YEARS \_ 2217 (55.5%)

Median Age of Possessor

31

| Top Source : | States       |                           |
|--------------|--------------|---------------------------|
|              | Source State | # of Recovered Crime Guns |
| NC           |              | 3,012                     |
| VA           |              | 214                       |
| SC           |              | 129                       |
| GA           |              | 103                       |
| FL           |              | 68                        |
| Total        |              | 3,526                     |

|