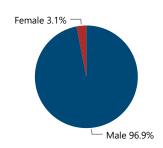

## Crime Guns by Purchaser Gender Crime Guns by Purchaser/Possessor Grouping when Purchaser is Known