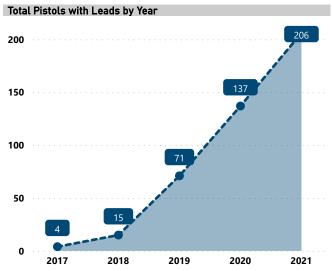

# **RECOVERED PISTOLS IN NIBIN, 2017 - 2021**

Total Pistols

2,244

Pistols with Leads

433

Lead Rate

19.3%

Median TTFS (Years)